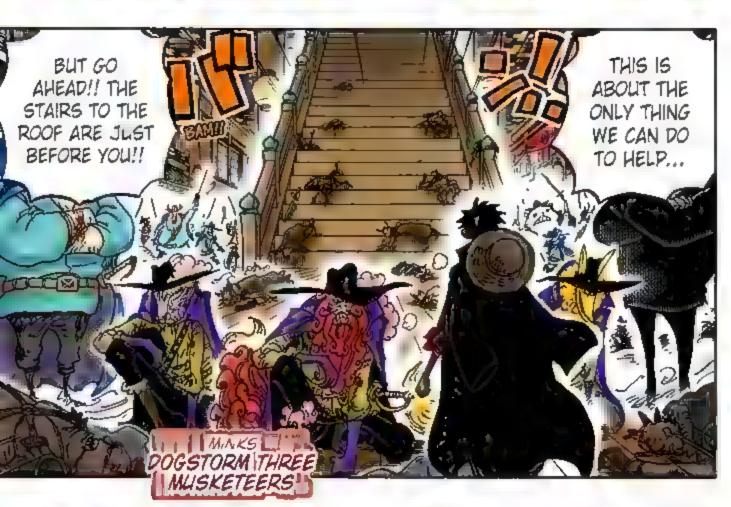

forces chase after him and decide to launch a sneak attack. With new powerful friends in tow, the raid on Onigashima begins!! While the Emperor's followers block the way on the Island, Kaido's daughter Yamato shows up and swears to fight on Luffy's side. The Red-Scabbards samural face off against Kaido on the roof of the castle, fighting to avenge their beloved Lord Oden. But Kaido steadily gains the upper hand... Luffy and others are heading for the roof too, but Kaido's henchman stand in their way.